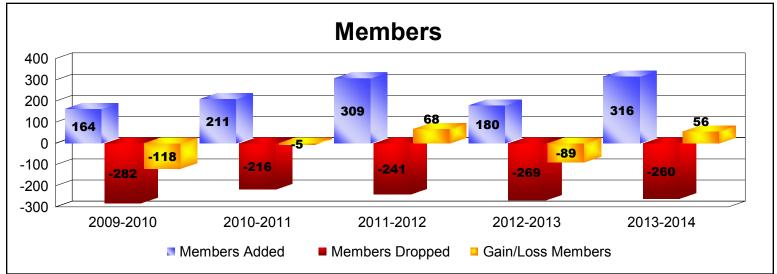

District 118 U

As of June 2014 Cumulative

| Year      | New<br>Clubs | Dropped<br>Clubs | Gain/<br>Loss<br>Clubs | New<br>Members | Charter<br>Members | Reinstate<br>Members | Transfer<br>Members | Total<br>Member<br>Added | Total<br>Members<br>Dropped | Gain/<br>Loss<br>Members |
|-----------|--------------|------------------|------------------------|----------------|--------------------|----------------------|---------------------|--------------------------|-----------------------------|--------------------------|
| 2009-2010 | 1            | -7               | -6                     | 115            | 29                 | 19                   | 1                   | 164                      | -282                        | -118                     |
| 2010-2011 | 0            | -1               | -1                     | 189            | 0                  | 20                   | 2                   | 211                      | -216                        | -5                       |
| 2011-2012 | 2            | -1               | 1                      | 211            | 63                 | 28                   | 7                   | 309                      | -241                        | 68                       |
| 2012-2013 | 0            | -2               | -2                     | 165            | 2                  | 8                    | 5                   | 180                      | -269                        | -89                      |
| 2013-2014 | 4            | -4               | 0                      | 183            | 113                | 17                   | 3                   | 316                      | -260                        | 56                       |
| Average   | 1            | -3               | -2                     | 173            | 41                 | 18                   | 4                   | 236                      | -254                        | -18                      |