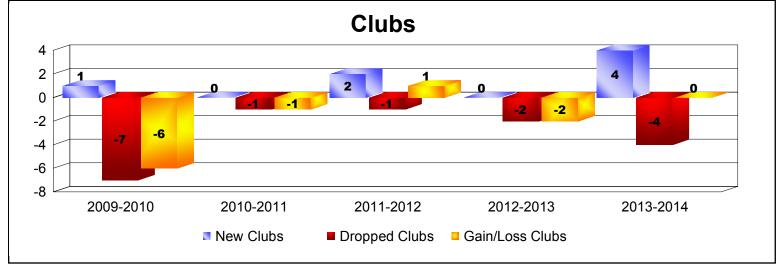

District 118 U

As of June 2014 Cumulative

| Year      | New<br>Clubs | Dropped<br>Clubs | Gain/<br>Loss<br>Clubs | New<br>Members | Charter<br>Members | Reinstate<br>Members | Transfer<br>Members | Total<br>Member<br>Added | Total<br>Members<br>Dropped | Gain/<br>Loss<br>Members |
|-----------|--------------|------------------|------------------------|----------------|--------------------|----------------------|---------------------|--------------------------|-----------------------------|--------------------------|
| 2009-2010 | 1            | -7               | -6                     | 115            | 29                 | 19                   | 1                   | 164                      | -282                        | -118                     |
| 2010-2011 | 0            | -1               | -1                     | 189            | 0                  | 20                   | 2                   | 211                      | -216                        | -5                       |
| 2011-2012 | 2            | -1               | 1                      | 211            | 63                 | 28                   | 7                   | 309                      | -241                        | 68                       |
| 2012-2013 | 0            | -2               | -2                     | 165            | 2                  | 8                    | 5                   | 180                      | -269                        | -89                      |
| 2013-2014 | 4            | -4               | 0                      | 183            | 113                | 17                   | 3                   | 316                      | -260                        | 56                       |
| Average   | 1            | -3               | -2                     | 173            | 41                 | 18                   | 4                   | 236                      | -254                        | -18                      |